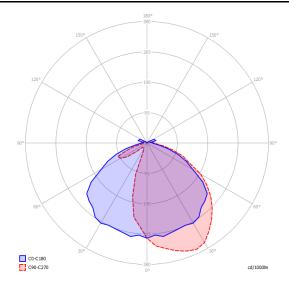

### Puzzle Outdoor round single

Photometric data

AC LED 3000 K 16 W 1700 Im 220-240 V CRI 92 MacAdam 3-Step