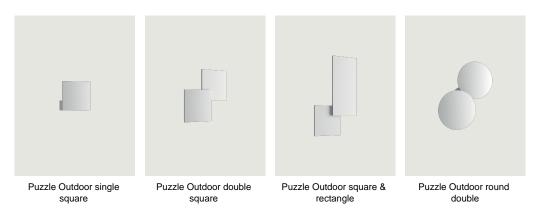

| Anthracite Black                       | 15991 4430 |
|                                          | LED included                                                                 |                                        |            |
| Net weight: 0.72 kg Parcels: 1           |                                                                              | C€ IP65 Energy Saving ⊕ Dim Triac ⊕ [Ⅲ |            |
|                                          |                                                                              | (DALL)<br>CONTROLLABLE                 |            |

# LODES

### Puzzle Outdoor round single

Photometric data

AC LED 3000 K 16 W 1700 Im 220-240 V CRI 92 MacAdam 3-Step



## Options of Puzzle Outdoor