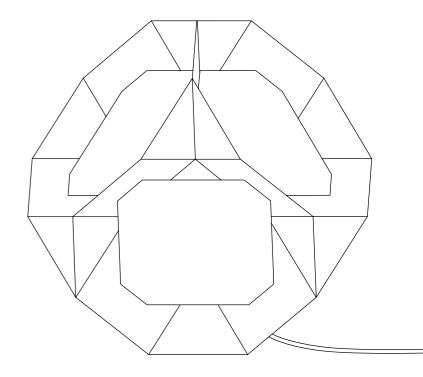

WWW.RAKUMBA.COM SALES@RAKUMBA.COM

ALL RIGHTS RESERVED © RAKUMBA, 2023

#### **Rakumba**



2 PYLITE FLOOR/TABLE - MEDIUM BRONZE





"Pyrite crystals have an improbably cubic, metallic beauty that belies a natural origin. The Pylite luminaire draws on these same captivating properties."

\_\_\_\_\_ Dan Treacy

4 PYLITE FLOOR/TABLE - SATIN BRASS
PYLITE FLOOR/TABLE - POWDERCOAT WHITE





### PYLITE

#### RP-E-1601

A light of raw geometric intrigue. Pylite references the crystalline form of Pyrite minerals to conceive a light of intricate composition. A series of interlocking prisms emit light from seemingly invisible sources, combining into a grand sculptural form - solid and metallic, but with a light footed stance.

The cuboid form shifts in silhouette from different viewpoints - emphasised when suspended as clustered pendants. The table form serves as a bold statement peice on a reception counter or credenza, while the impactful scale encourages placement as a low floor lamp, accenting a landing or providing a side table counterpoint beside a sofa.

Pylite is available in powdercoated or solid satin brass finishes.





"The form reflects light across carefully angle