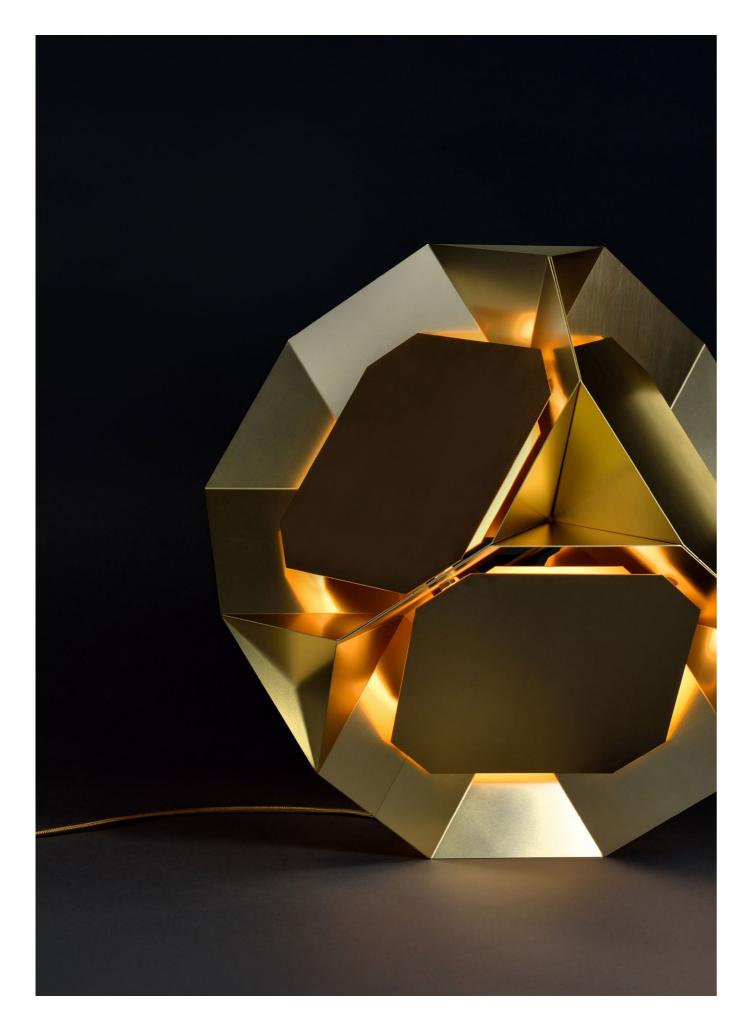

#### RP-E-1601

A light of raw geometric intrigue. Pylite references the crystalline form of Pyrite minerals to conceive a light of intricate composition. A series of interlocking prisms emit light from seemingly invisible sources, combining into a grand sculptural form - solid and metallic, but with a light footed stance.

Pylite is available in powdercoated or solid satin brass finishes.

"The form reflects light across carefully angled facets, creating soft gradients of illumination that totally obscure their origin."

——— Dan Treacy