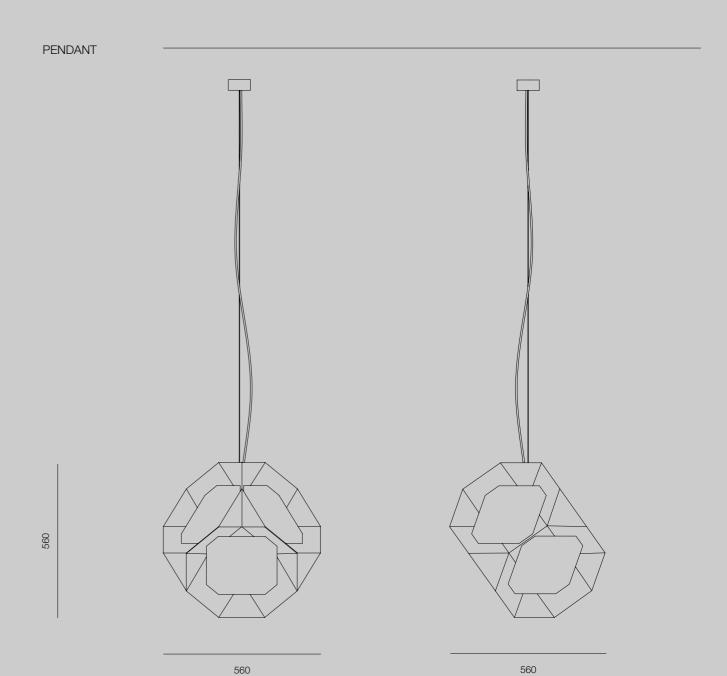

invisible sources, combining into a grand sculptural form - solid and metallic, but with a light footed stance.

The cuboid form shifts in silhouette from different viewpoints - emphasised when suspended as clustered pendants. The table form serves as a bold statement peice on a reception counter or credenza, while the impactful scale encourages placement as a low floor lamp, accenting a landing or providing a side table counterpoint beside a sofa.

Pylite is available in powdercoated or solid satin brass finishes.





"The form reflects light across carefully angled facets, creating soft gradients of illumination that totally obscure their origin."

——— Dan Treacy



# MODELS

FLOOR/TABLE PENDANT

## FINISHES





BLACK POWDERCOAT WHITE POWDERCOAT

## DIMENSIONS

FLOOR/TABLE

560

560



#### **OPTIONS**

#### FLOOR/TABLE

FINISH:

| TINGIT.               | 0 0 0 | BURNISHED COPPER POWDERCOAT MEDIUM BRONZE POWDERCOAT BLACK POWDERCOAT WHITE POWDERCOAT |
|-----------------------|-------|----------------------------------------------------------------------------------------|
| PENDANT               |       |                                                                                        |
| FINISH:               | 0     | SATIN BRASS*                                                                           |
|                       | 0     | BURNISHED COPPER POWDERCOAT                                                            |
|                       | 0     | MEDIUM BRONZE POWDERCOAT                                                               |
|