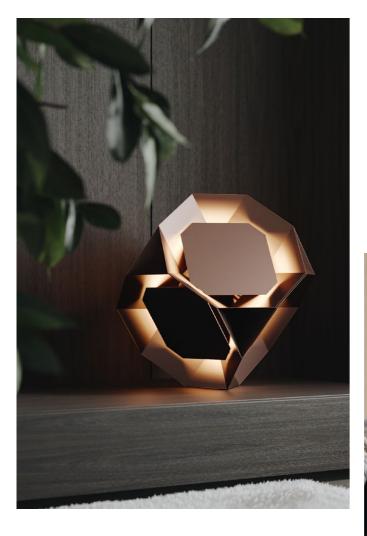

#### RP-E-1601

A light of raw geometric intrigue. Pylite references the crystalline form of Pyrite minerals to conceive a light of intricate composition. A series of interlocking prisms emit light from seemingly invisible sources, combining into a grand sculptural form - solid and metallic, but with a light footed stance.

Pylite is available in powdercoated or solid satin brass finishes.

"The form reflects light across carefully angled facets, creating soft gradients of illumination that totally obscure their origin."

——— Dan Treacy