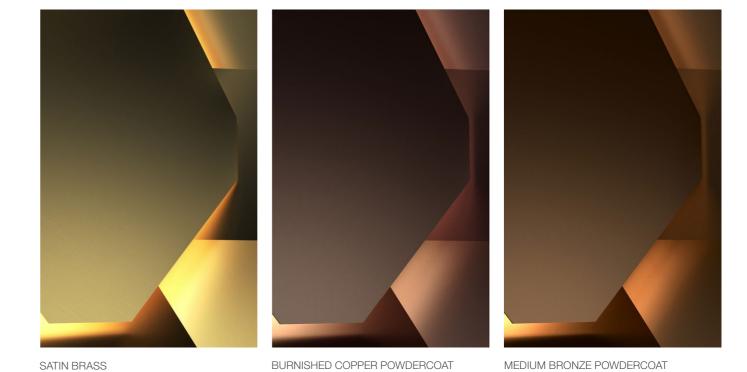

Pylite is available in powdercoated or solid satin brass finishes.

"The form reflects light across carefully angled facets, creating soft gradients of illumination that totally obscure their origin."

——— Dan Treacy

#### FLOOR/TABLE

FINISH:

| TINGIT.               | 0 0 0 | BURNISHED COPPER POWDERCOAT MEDIUM BRONZE POWDERCOAT BLACK POWDERCOAT WHITE POWDERCOAT |
|-----------------------|-------|----------------------------------------------------------------------------------------|
| PENDANT               |       |                                                                                        |
| FINISH:               | 0     | SATIN BRASS*                                                                           |
|                       | 0     | BURNISHED COPPER POWDERCOAT                                                            |
|                       | 0     | MEDIUM BRONZE POWDERCOAT                                                               |
|                       | 0     | BLACK POWDERCOAT                                                                       |
|                       | 0     | WHITE POWDERCOAT                                                                       |
| SUSPENSION:           | 0     | 2M                                                                                     |
|                       | 0     | 5M                                                                                     |
|                       | 0     | CUSTOM (MAX 10M)                                                                       |
| DIMMING:              | 0     | NON-DIMMABLE                                                                           |
|                       | 0     | PHASE CUT/TRIAC                                                                        |
|                       | 0     | 1-10V                                                                                  |
|                       | 0     | DALI/SWITCH-DIM                                                                        |
|                       | 0     | CASAMBI WIRELESS                                                                       |
| FLEX:                 | 0     | BLACK BRAIDED                                                                          |
|                       | 0     | WHITE BRAIDED                                                                          |
|                       | 0     | BRASS BRAIDED                                                                          |
| 80MM SEAMLESS CANOPY: | 0     | BLACK                                                                                  |
|                       |       |                                                                                        |