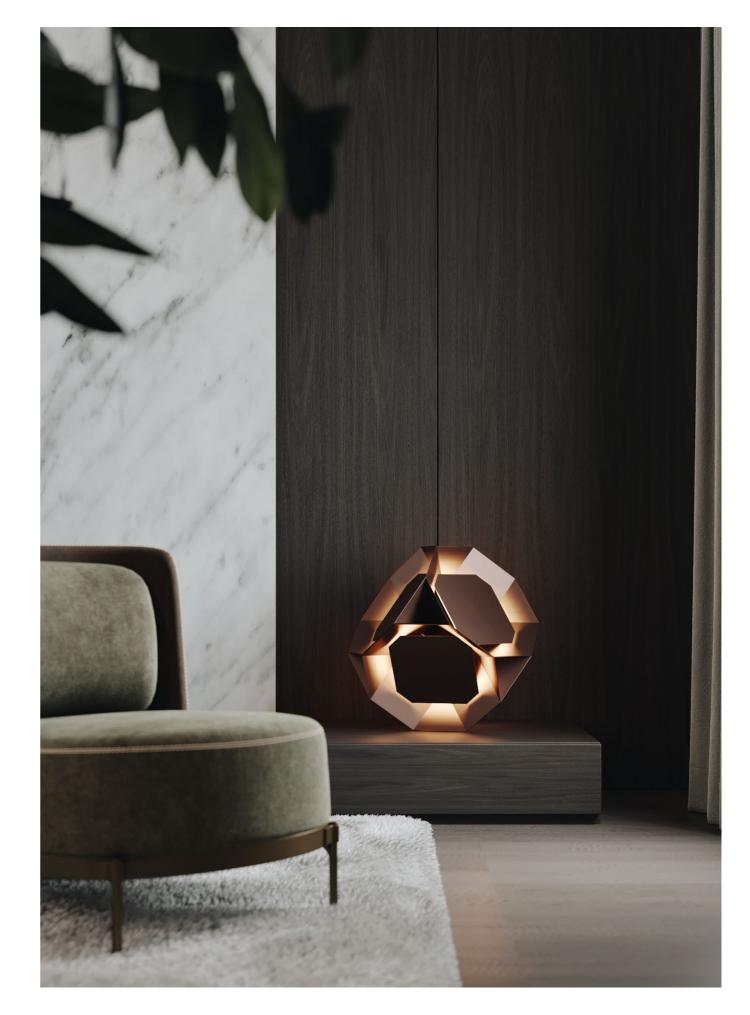

### PYLITE

#### RP-E-1601

A light of raw geometric intrigue. Pylite references the crystalline form of Pyrite minerals to conceive a light of intricate composition. A series of interlocking prisms emit light from seemingly invisible sources, combining into a grand sculptural form - solid and metallic, but with a light footed stance.

The cuboid form shifts in silhouette from different viewpoints - emphasised when suspended as clustered pendants. The table form serves as a bold statement peice on a reception counter or credenza, while the impactful scale encourages placement as a low floor lamp, accenting a landing or providing a side table counterpoint beside a sofa.

Pylite is available in powdercoated or solid satin brass finishes.

"The form reflects light across carefully angled facets, creating soft gradients of illumination that totally obscure their origin."

——— Dan Treacy