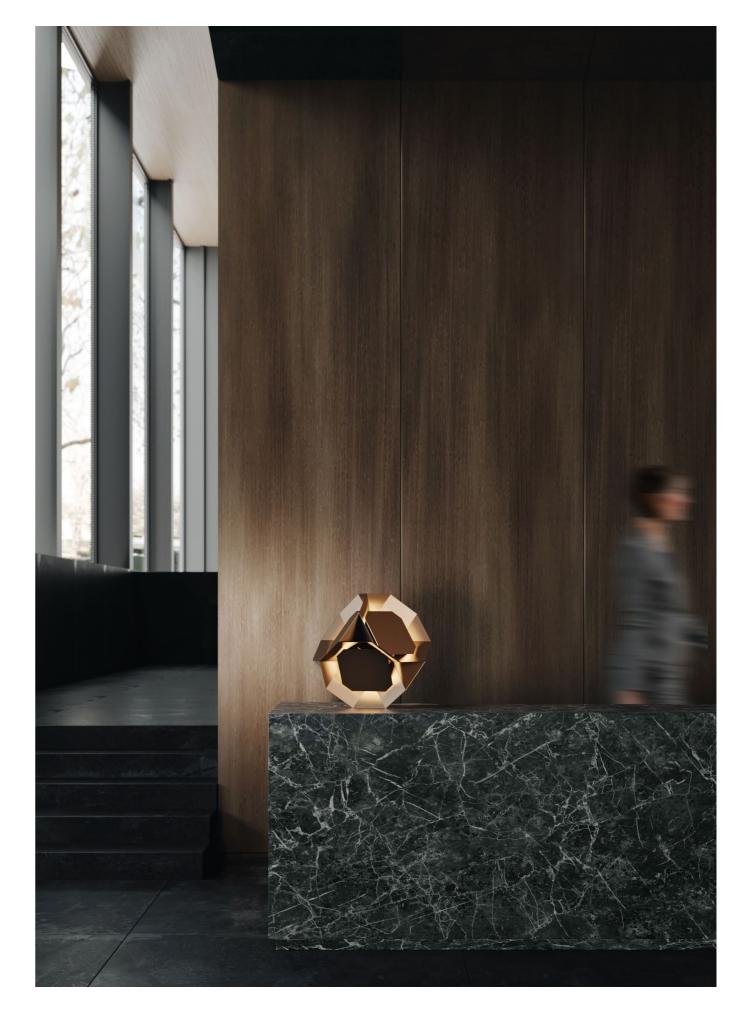

The cuboid form shifts in silhouette from different viewpoints - emphasised when suspended as clustered pendants. The table form serves as a bold statement peice on a reception counter or credenza, while the impactful scale encourages placement as a low floor lamp, accenting a landing or providing a side table counterpoint beside a sofa.