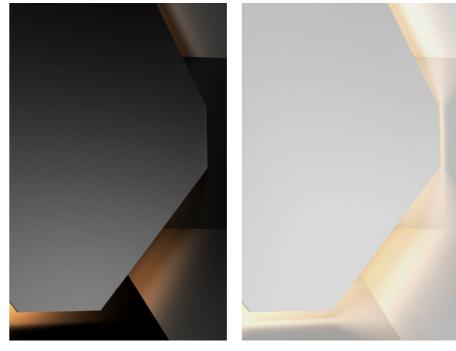

## FINISHES

BLACK POWDERCOAT WHITE POWDERCOAT

#### FLOOR/TABLE

FINISH:

| TINGIT.               | 0 0 0 | BURNISHED COPPER POWDERCOAT MEDIUM BRONZE POWDERCOAT BLACK POWDERCOAT WHITE POWDERCOAT |
|-----------------------|-------|----------------------------------------------------------------------------------------|
| PENDANT               |       |                                                                                        |
| FINISH:               | 0     | SATIN BRASS*                                                                           |
|                       | 0     | BURNISHED COPPER POWDERCOAT                                                            |
|                       | 0     | MEDIUM BRONZE POWDERCOAT                                                               |
|                       | 0     | BLACK POWDERCOAT                                                                       |
|                       | 0     | WHITE POWDERCOAT                                                                       |
| SUSPENSION:           | 0     | 2M                                                                                     |
|                       | 0     | 5M                                                                                     |
|                       | 0     | CUSTOM (MAX 10M)                                                                       |
| DIMMING:              | 0     | NON-DIMMABLE                                                                           |
|                       | 0     | PHASE CUT/TRIAC                                                                        |
|                       | 0     | 1-10V                                                                                  |
|                       | 0     | DALI/SWITCH-DIM                                                                        |
|                       | 0     | CASAMBI WIRELESS                                                                       |
| FLEX:                 | 0     | BLACK BRAIDED                                                                          |
|                       | 0     | WHITE BRAIDED                                                                          |
|                       | 0     | BRASS BRAIDED                                                                          |
| 80MM SEAMLESS CANOPY: | 0     | BLACK                                                                                  |
|                       |       |                                                                                        |