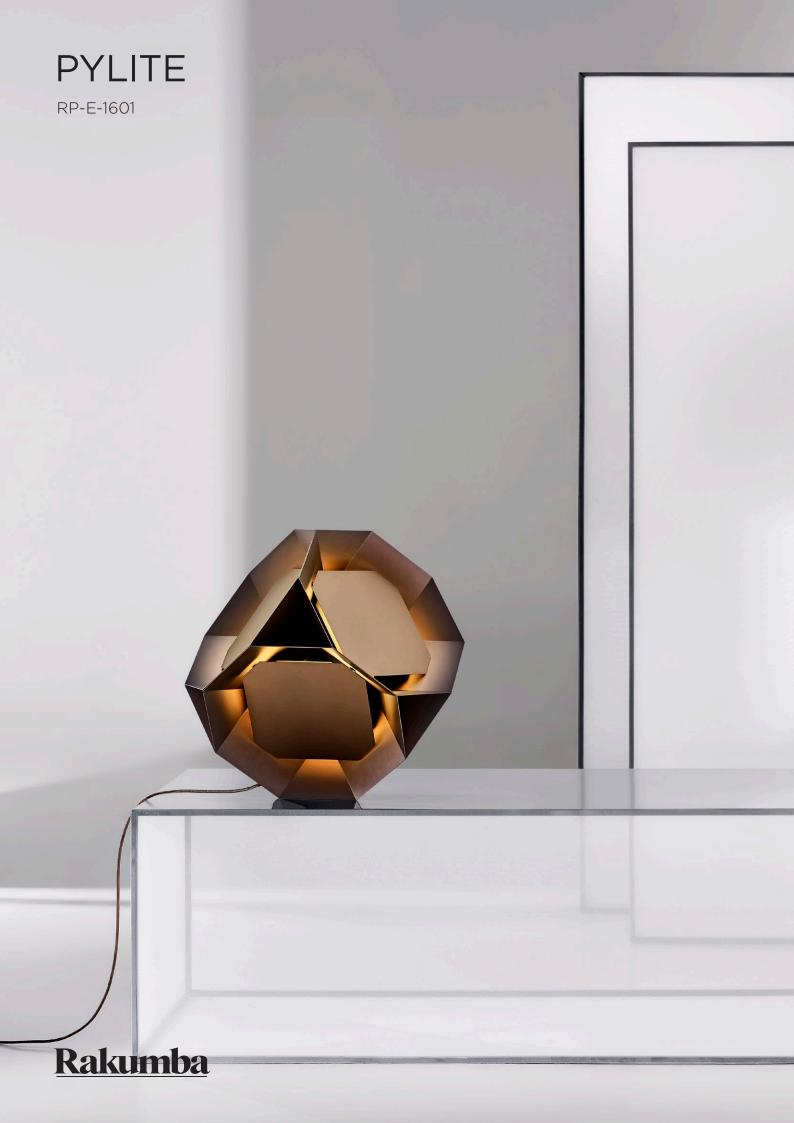

### PYLITE

#### RP-E-1601

A light of raw geometric intrigue. Pylite references the crystalline form of Pyrite minerals to conceive a light of intricate composition. A series of interlocking prisms emit light from seemingly invisible sources, combining into a grand sculptural form - solid and metallic, but with a light footed stance.

The cuboid form shifts in silhouette from different viewpoints - emphasised when suspended as clustered pendants. The table form serves as a bold statement peice on a reception counter or credenza, while the impactful scale encourages placement as a low floor lamp, accenting a landing or providing a side table counterpoint beside a sofa.