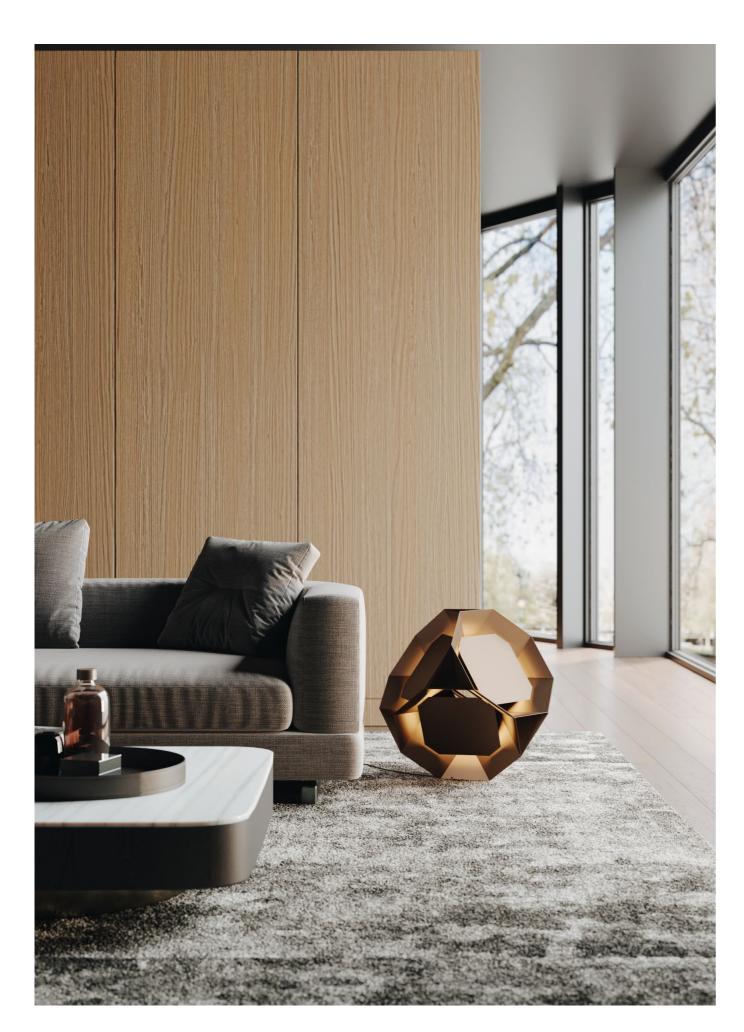

#### **Rakumba**

2 PYLITE FLOOR/TABLE - MEDIUM BRONZE

"Pyrite crystals have an improbably cubic, metallic beauty that belies a natural origin. The Pylite luminaire draws on these same captivating properties."

#### RP-E-1601

A light of raw geometric intrigue. Pylite references the crystalline form of Pyrite minerals to conceive a light of intricate composition. A series of interlocking prisms emit light from seemingly invisible sources, combining into a grand sculptural form - solid and metallic, but with a light footed stance.

The cuboid form shifts in silhouette from different viewpoints - emphasised when suspended as clustered pendants. The table form serves as a bold statement peice on a reception counter or credenza, while the impactful scale encourages placement as a low floor lamp, accenting a landing or providing a side table counterpoint beside a sofa.

Pylite is available in powdercoated or solid satin brass finishes.

"The form reflects light across carefully angled facets, creating soft gradients of illumination that totally obscure their origin."

——— Dan Treacy