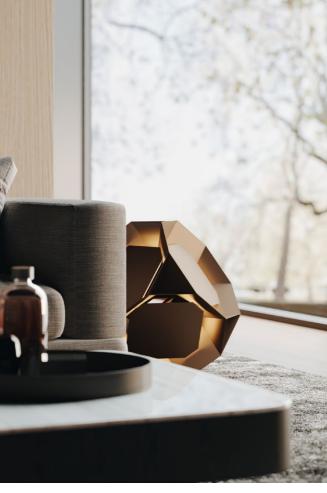

The cuboid form shifts in silhouette from different viewpoints - emphasised when suspended as clustered pendants. The table form serves as a bold statement peice on a reception counter or credenza, while the impactful scale encourages placement as a low floor lamp, accenting a landing or providing a side table counterpoint beside a sofa.