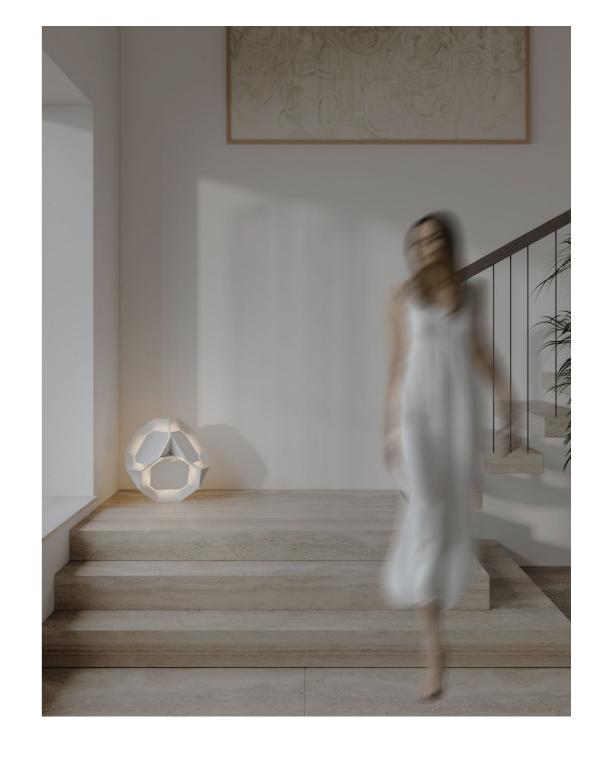

The cuboid form shifts in silhouette from different viewpoints - emphasised when suspended as clustered pendants. The table form serves as a bold statement peice on a reception counter or credenza, while the impactful scale encourages placement as a low floor lamp, accenting a landing or providing a side table counterpoint beside a sofa.