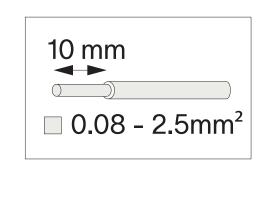

## Turn the power off.

For serial connections, respect polarity.

Combine with a prado LED-driver.

Connect the wires with the included connectors.

recommended free air dimensions

|                          |            | LED-driver*                |  |
|--------------------------|------------|----------------------------|--|
|                          | <u> </u>   | min. 20mm                  |  |
|                          |            |                            |  |
| constant<br>current (mA) | I x W (mm) | l x W incl.<br>driver (mm) |  |
| 350                      | 100 x 100  | 200 x 200                  |  |
| 500                      | 200 x 200  | 250 x 250                  |  |