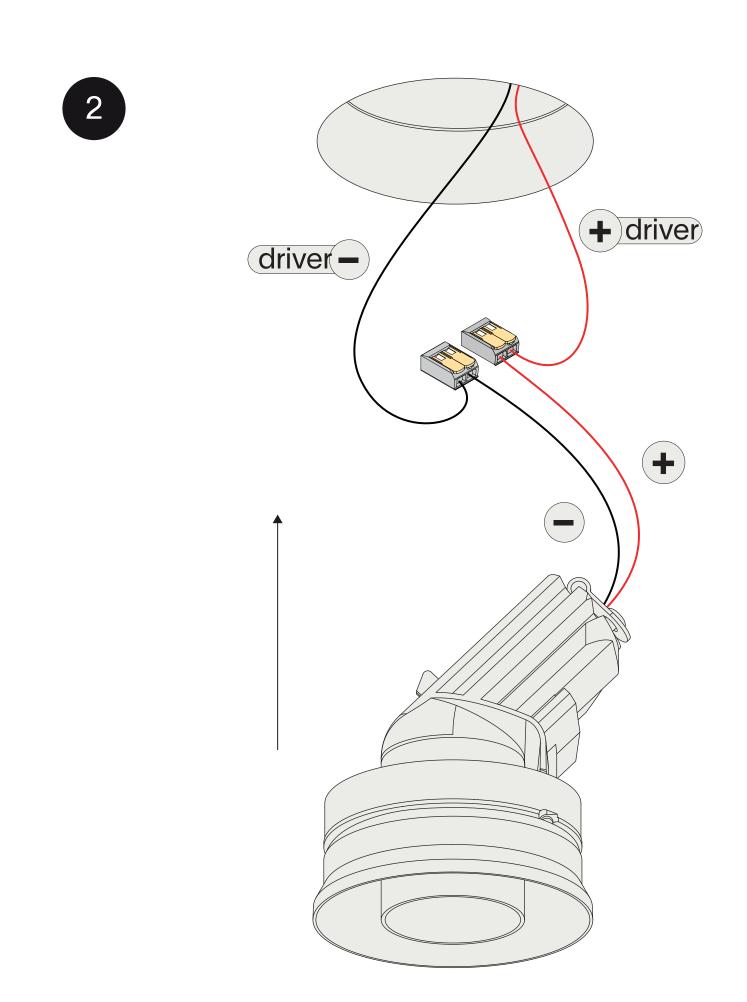

## Turn the power off.

For serial connections, respect polarity.

Combine with a prado LED-driver.

Connect the wires with the included connectors.

recommended free air dimensions

|                          |            | LED-driver*                |  |
|--------------------------|------------|----------------------------|--|
|                          | <u> </u>   | min. 20mm                  |  |
|                          |            |                            |  |
| constant<br>current (mA) | I x W (mm) | l x W incl.<br>driver (mm) |  |
| 350                      | 100 x 100  | 200 x 200                  |  |
| 500                      | 200 x 200  | 250 x 250                  |  |