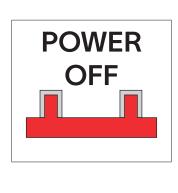

## Turn the power off.

For serial connections, respect polarity.

Combine with a prado LED-driver.

Connect the wires with the included connectors.

recommended free air dimensions

|                          |            | LED-driver*                |  |
|--------------------------|------------|----------------------------|--|
|                          | <u> </u>   | min. 20mm                  |  |
|                          |            |                            |  |
| constant<br>current (mA) | I x W (mm) | l x W incl.<br>driver (mm) |  |
| 350                      | 100 x 100  | 200 x 200                  |  |
| 500                      | 200 x 200  | 250 x 250                  |  |