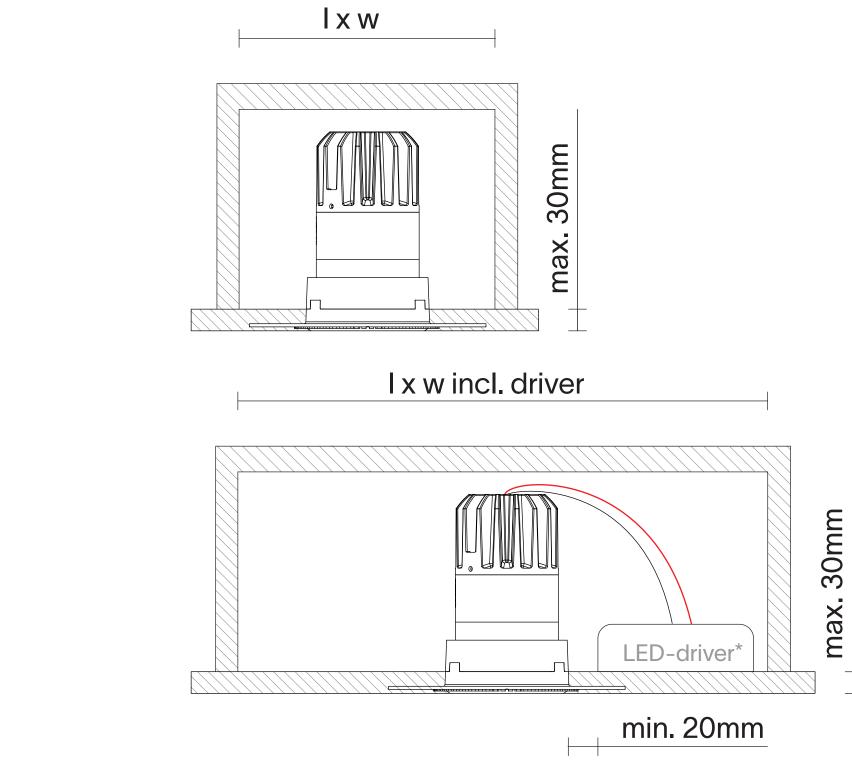

## Turn the power off.

For serial connections, respect polarity.

Combine with a prado LED-driver.

Connect the wires with the included connectors.

recommended free air dimensions

|                          |            | LED-driver*                |  |
|--------------------------|------------|----------------------------|--|
|                          | <u> </u>   | min. 20mm                  |  |
|                          |            |                            |  |
| constant<br>current (mA) | I x W (mm) | l x W incl.<br>driver (mm) |  |
| 350                      | 100 x 100  | 200 x 200                  |  |
| 500                      | 200 x 200  | 250 x 250                  |  |