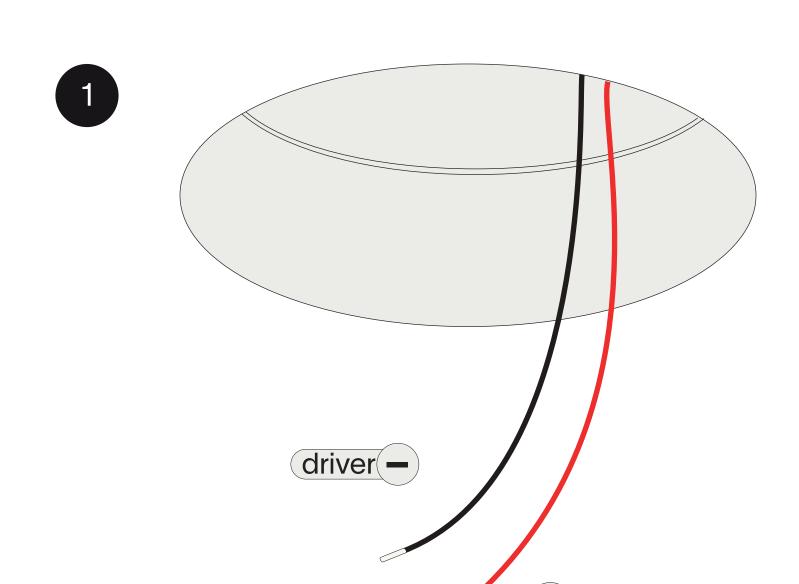

## Turn the power off.

For serial connections, respect polarity.

Combine with a prado LED-driver.

Connect the wires with the included connectors.

recommended free air dimensions

|                          |            | LED-driver*                |  |
|--------------------------|------------|----------------------------|--|
|                          | <u> </u>   | min. 20mm                  |  |
|                          |            |                            |  |
| constant<br>current (mA) | I x W (mm) | l x W incl.<br>driver (mm) |  |
| 350                      | 100 x 100  | 200 x 200                  |  |
| 500                      | 200 x 200  | 250 x 250                  |  |