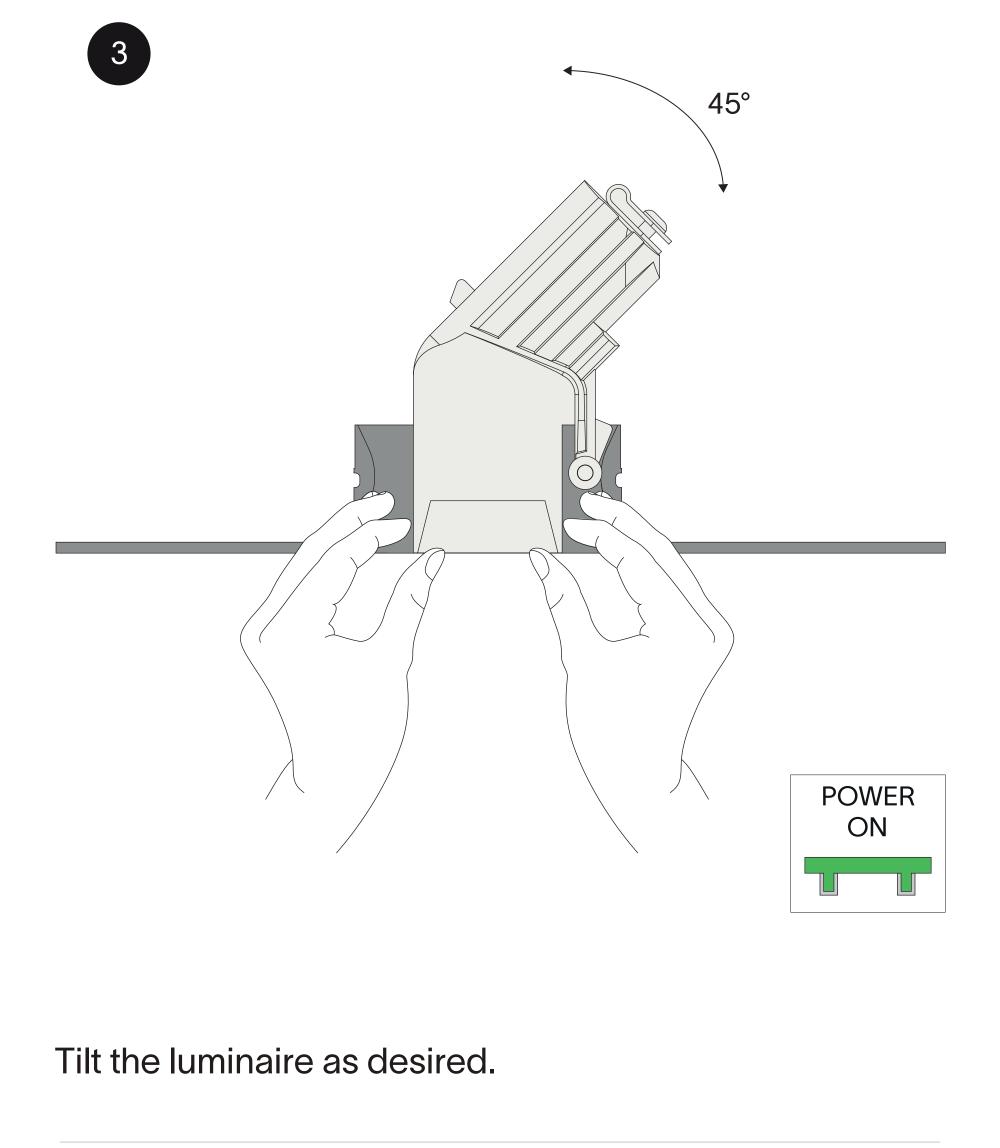

## trimless spot adjustable 2.0 installation instruction



+ driver





## Turn the power off.



For serial connections, respect polarity.

Combine with a prado LED-driver.

Connect the wires with the included connectors.



recommended free air dimensions



|                          |            | LED-driver*                |  |
|--------------------------|------------|----------------------------|--|
|                          | <u> </u>   | min. 20mm                  |  |
|                          |            |                            |  |
| constant<br>current (mA) | I x W (mm) | l x W incl.<br>driver (mm) |  |
| 350                      | 100 x 100  | 200 x 200                  |  |
| 500                      | 200 x 200  | 250 x 250                  |  |

350 x 350

350 x 350

Thank you for choosing prado.



700

prado.com

Installation must be done by skilled professionals only and instructions must be followed at all times. Warranty will not apply in case of wrongful use of if unskilled perso