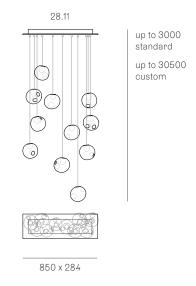

# **NON-ADJUSTABLE LENGTH**

### **NON-ADJUSTABLE LENGTH**

All dimensions are in millimeters (mm) unless otherwise specified.