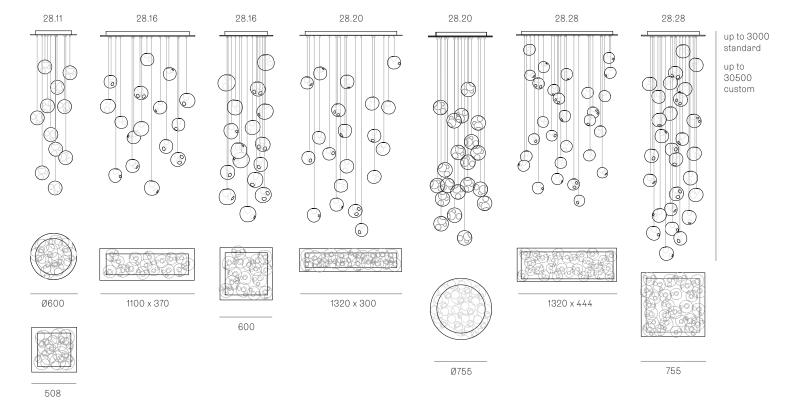

# **NON-ADJUSTABLE LENGTH**

### **NON-ADJUSTABLE LENGTH**

All dimensions are in millimeters (mm) unless otherwise specified.