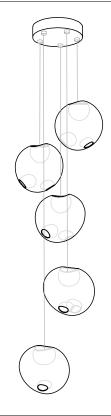

# ADJUSTABLE LENGTH

± Ø157 - 171mm

28 Series-Random

Image shown above 28.5 with round canopy

Series 28

Mounting Ceiling mounted

Glass Colours Clear, colour pendants

Lamp 1W LED, 2700K, 100lm (2500K and 3000K options available)