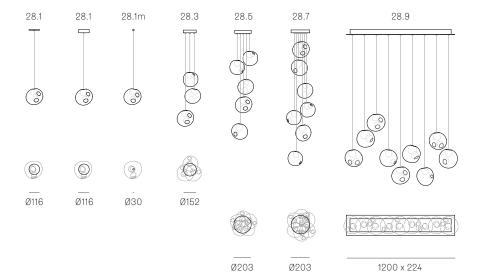

# ADJUSTABLE LENGTH

# **NON-ADJUSTABLE LENGTH**

### **NON-ADJUSTABLE LENGTH**

All dimensions are in millimeters (mm) unless otherwise specified.