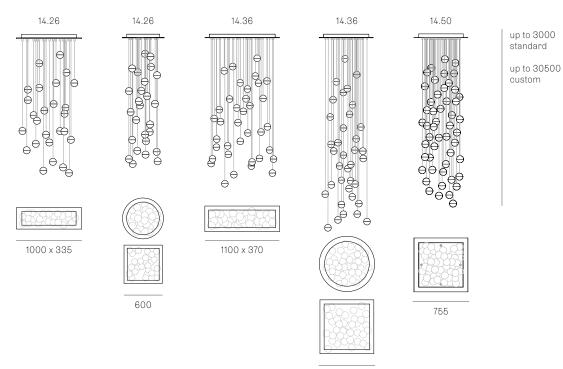

## NON-ADJUSTABLE LENGTH

Best practices for wiring multiple single pendant fixtures with remote mounted power supplies:

- Multiple single pendant fixtures should be wired in parallel. DO NOT wire in series.
- Bocci recommends a home run line for each fixture location to avoid significant voltage drop.
- Calculations for distance to the power supply, or required wire guage in order to avoid voltage drop, are the responsibility of the installing party.

## NON-ADJUSTABLE LENGTH

755

All dimensions are in millimeters (mm) unless otherwise specified.