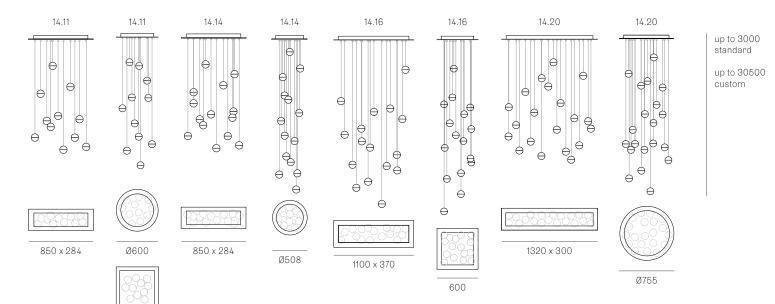

## NON-ADJUSTABLE LENGTH

Best practices for wiring multiple single pendant fixtures with remote mounted power supplies:

- Multiple single pendant fixtures should be wired in parallel. DO NOT wire in series.
- Bocci recommends a home run line for each fixture location to avoid significant voltage drop.
- Calculations for distance to the power supply, or required wire guage in order to avoid voltage drop, are the responsibility of the installing party.

All dimensions are in millimeters (mm) unless otherwise specified.

508