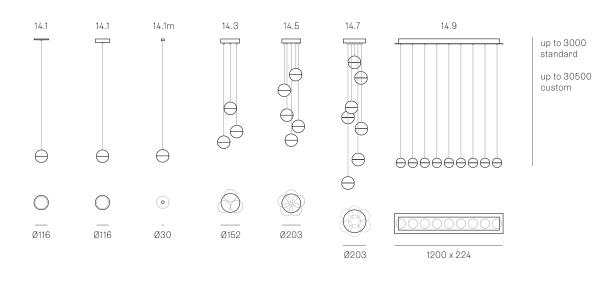

ę

Image shown above 14.1 with round canopy

| Series          | 14                                                                                                                                                                                                                                                |  |
|-----------------|---------------------------------------------------------------------------------------------------------------------------------------------------------------------------------------------------------------------------------------------------|--|
| Mounting        | Ceiling mounted                                                                                                                                                                                                                                   |  |
| Glass Colours   | Clear, grey, sepia                                                                                                                                                                                                                                |  |
| Lamp            | 1W LED, 2700K, 100Im (2500K and 3000K options available)<br>10W Xenon, 2600K, 81Im                                                                                                                                                                |  |
| Coaxial Length  | 3000mm standard ∕ up to 30500mm maximum<br>Adjustable length: 14.1 - 14.9<br>Non-adjustable length: 14.11 - 14.50                                                                                                                                 |  |
| Canopy Finishes | 14.1 - 14.7: white, black or brushed nickel canopy<br>14.9 - 14.50: white canopy                                                                                                                                                                  |  |
| Materials       | Cast glass, blown borosilicate glass, braided metal coaxial cable, electrical components, steel canopy                                                                                                                                            |  |
| Power Supply    | Integral<br>Remote mounted for 14.1m                                                                                                                                                                                                              |  |
|                 | Bocci recommends remote mounting power supplies for ease of long-term maintenance.                                                                                                                                                                |  |
| Environment     | Indoor, dry location. IP30                                                                                                                                                                                                                        |  |
| Note            | Every single Bocci product is handmade. Each one is variously<br>blown, poured, carved, polished, packed and dispatched<br>directly by us. As such, no two products are identical; they are<br>individual, irregular expressions of our research. |  |
| Registration    | ® 14 Series product design protected as U.S. Reg. No.<br>7,129,209                                                                                                                                                                                |  |
| Certifications  |                                                                                                                                                                                                                                                   |  |

## ADJUSTABLE LENGTH

All dimensions are in millimeters (mm) unless otherwise specified.

508