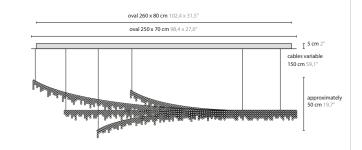

## A R C T I C I C E design Coen Munsters

| 500 | 05 | H14 |
|-----|----|-----|
|     |    |     |

 Article number
 Light source
 Product info

 50005
 H14
 14 x LED GU10
 with ceiling base

H = hanging