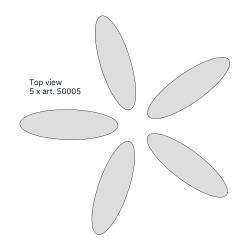

## A R C T I C I C E design Coen Munsters

| 500 | 05 | H14 |
|-----|----|-----|
|     |    |     |

 Article number
 Light source
 Product info

 50005
 H14
 14 x LED GU10
 with ceiling base

## Create your personal design