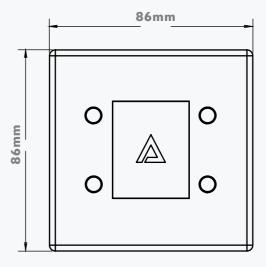

### LED CONTROLLERS - LUC02 CONTROLLER



#### **AVAILABLE COLOURS**

WHITE BRUSHED BLACK
STEEL

# **LEDION ULTRA CONTROLLER 02**

## **DMX CONTROLLER**

With the ability to select a static colour, select & control speed of colour fade, control brightness, the ledion ultra controller is the most user friendly way of taking control of a single zone of RGBW LED.

### **TECHNICAL SPECIFICATIONS**

Voltage **12V-48V**DMX Channels **64** 

Material **Stainless Steel** 

Controller Buttons 4 multifunction buttons with display screen
Capability QDS Range / LUD Range / Any DMX Unit
Power Input DC Power Via Drivers/Power Supplies
Mounting Single Pattress Box
Controller Connection 4 Pin Phoenix Connector

### **DIMENSIONS**