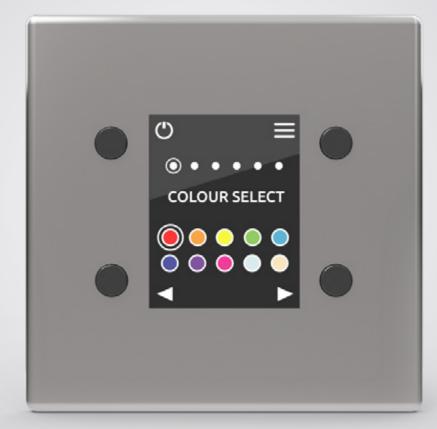

# **LEDION ULTRA CONTROLLER 02**

## **DMX CONTROLLER**

With the ability to select a static colour, select & control speed of colour fade, control brightness, the ledion ultra controller is the most user friendly way of taking control of a single zone of RGBW LED.