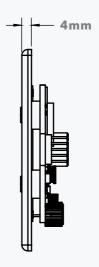

### LED CONTROLLERS - LUC02 CONTROLLER



#### **AVAILABLE COLOURS**

WHITE BRUSHED BLACK
STEEL

# **LEDION ULTRA CONTROLLER 02**

## **DMX CONTROLLER**

With the ability to select a static colour, select & control speed of colour fade, control brightness, the ledion ultra controller is the most user friendly way of taking control of a single zone of RGBW LED.

### **TECHNICAL SPECIFICATIONS**

Voltage **12V-48V**DMX Channels **64** 

Material **Stainless Steel** 

Controller Buttons 4 multifunction buttons with display screen
Capability QDS Range / LUD Range / Any DMX Unit
Power Input DC Power Via Drivers/Power Supplies
Mounting Single Pattress Box
Controller Connection 4 Pin Phoenix Connector

### **DIMENSIONS**