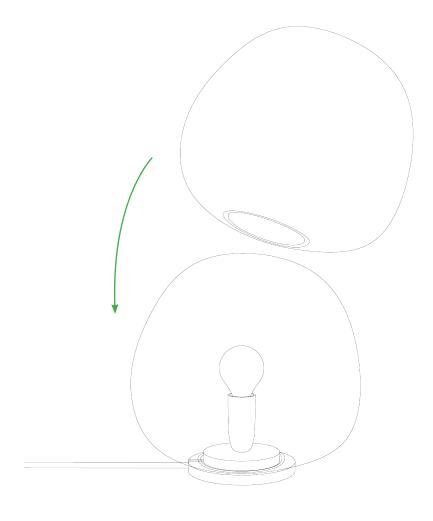

## 02. ASSEMBLY

- Position the light in the desired location.
- Screw the light bulb into the socket as far as it will go.

Caution! Electrical components: The plug must not be connected to the power subbly when inserting the light bulb.

- Carefully place the glass over the light bulb, centered on the lamp base.
- Finally, insert the plug into a socket and operate the manual dimmer to switch on the lamp.