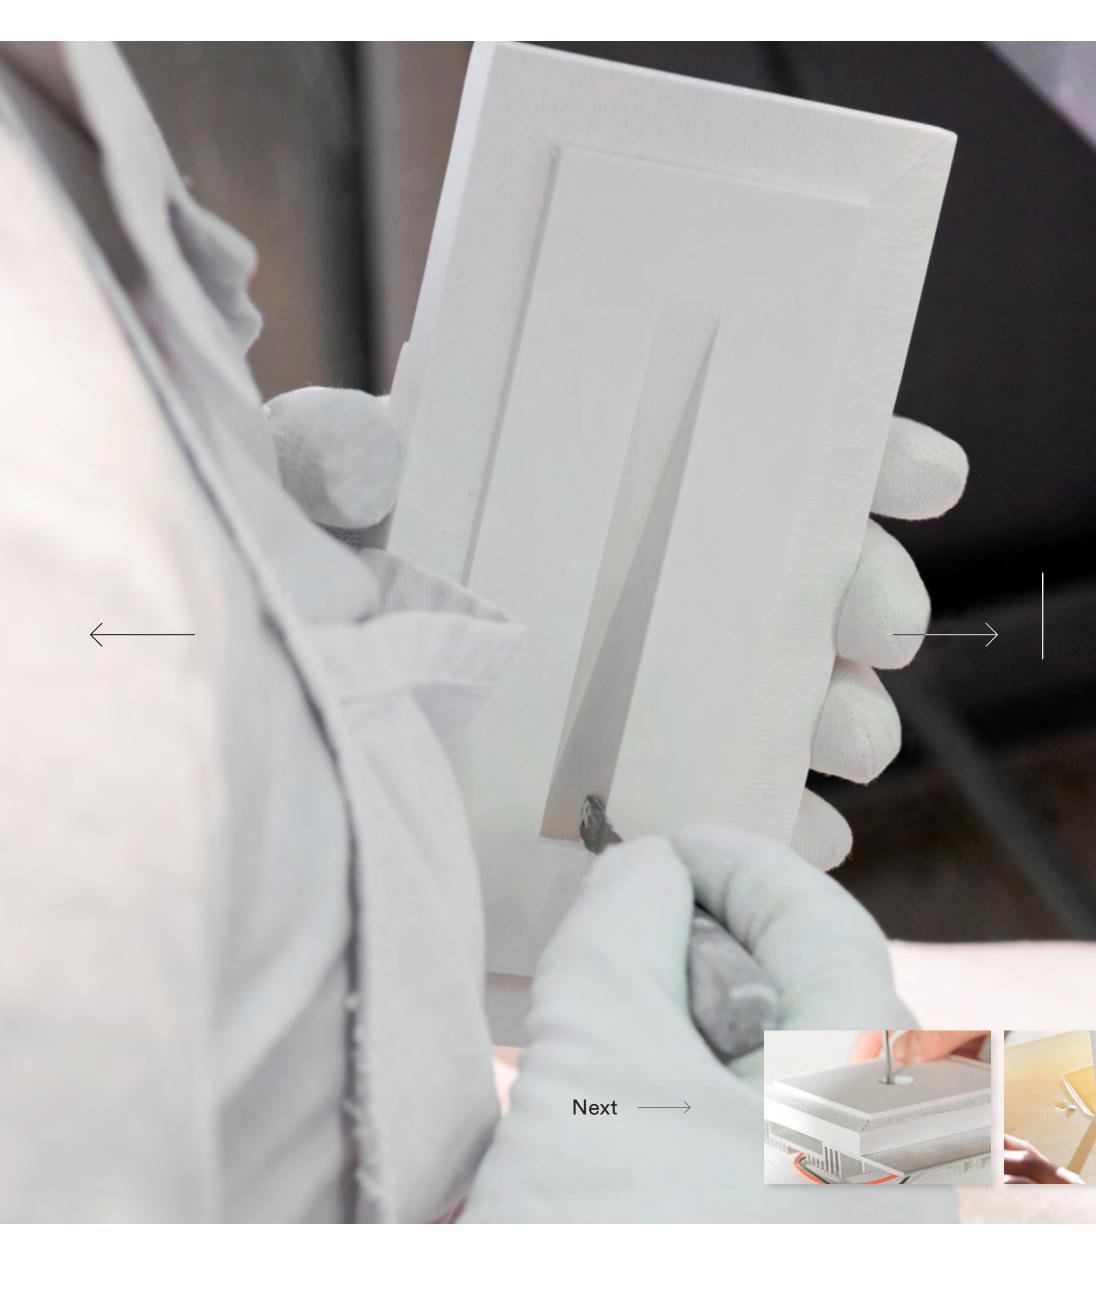

Second step

# CARE AND ATTENTION

At the end of this process, the product is hardened and will be then **removed** from its mould. The hands of our team of experts will then give the **final finish** to every product with *care* and *attention* in order to bring it to **perfection**.