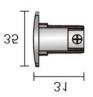

#### **END CAP**

Material PC UL94V0 +

Steel

Net weight 9g

Fixation

Surface /

suspended