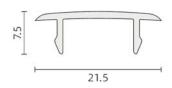

#### TRACK COVER

Material PC UL94V0

Finish Black/White

Length 3m
Net weight 200g
Fixation Recessed