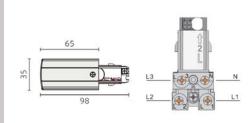

## **CONNECTION DIAGRAMS**

1 phase | 230V | 16A max

3 phase | 230V | 3 x 16A max