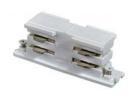

#### MIDDLE CONNECTOR

Material PC UL94V0 + Copper + Steel

Net weight 113g

Fixation Surface / susp. /

recessed