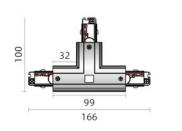

#### **T CONNECTOR**

Material PC UL94V0 + Copper + Steel

Net weight 185g

Fixation Surface / susp. /

recessed