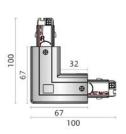

#### **L CONNECTOR**

Material PC UL94V0 + Copper + Steel

Net weight 125g

Fixation Surface / susp. / recessed