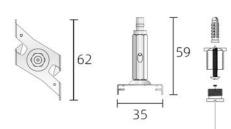

#### **END CAP**

Material PC UL94V0 +

Steel

Net weight 9g

Fixation

Surface /

suspended