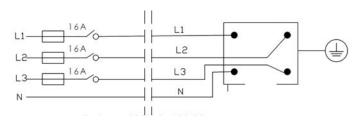

## **CONNECTION DIAGRAMS**

1 phase | 230V | 16A max

3 phase | 230V | 3 x 16A max