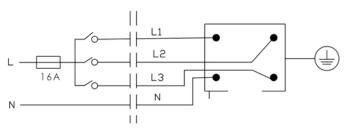

## **CONNECTION DIAGRAMS**

1 phase | 230V | 16A max

3 phase | 230V | 3 x 16A max