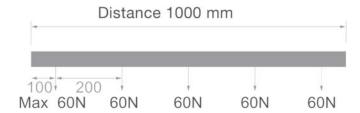

#### **DETAILS**

IP Rating Class Standards Material Rated Voltage (per circuit) Net weight

Fixation

IP20 I CE / ROHS Alu. + Copper 230V / 16A

1.68kg Surface / suspended

#### **KEY POINTS**

- 2m track system
- Surface mounted / suspended (with wire suspension kit)
- Multiple connection accessories
- TRIAC dimmable (3 phase)
   DALI dimmable (1 phase)

### **DIMENSIONS**



2m length (1m & 3m also available)

## **CONNECTION DIAGRAMS**



1 phase | 230V | 16A max



3 phase | 230V | 3 x 16A max

### MECHANICAL LOAD DIAGRAM























# **ALPS TRACK | ACCESSORIES**

SURFACE MOUNTED / SUSPENDED 3 CIRCUIT



#### MIDDLE CONNECTOR



Material PC UL94V0 + Copper + Steel

Net weight 113g

Fixation Surface / susp. /

recessed



#### **CONNECTOR**



Material PC UL94V0 + Copper + Steel

Net weight 61g

Fixation Surface / susp. /

recessed



#### **COUPLER**



Material PC UL94V0 + Copper + Steel

Net weight 27g

Fixation Surface / susp. /

recessed



#### **X CONNECTOR**



Material PC UL94V0 + Copper + Steel

Net weight 230g

Fixation Surface / susp. /

recessed



#### **T CONNECTOR**



Material PC UL94V0 + Copper + Steel

Net weight 185g

Fixation Surface / susp. /

recessed



#### **L CONNECTOR**



Material PC UL94V0 + Copper + Steel

Net weight 125g

Fixation Surface / susp. / recessed



## **