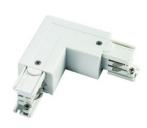

#### **L CONNECTOR**

Material PC UL94V0 + Copper + Steel

Net weight 125g

Fixation Surface / susp. / recessed