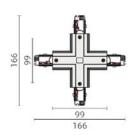

#### **X CONNECTOR**

Material PC UL94V0 + Copper + Steel

Net weight 230g

Fixation Surface / susp. /

recessed