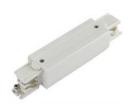

#### **CONNECTOR**

Material PC UL94V0 + Copper + Steel

Net weight 61g

Fixation Surface / susp. /

recessed