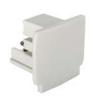

#### **END CAP**

Material PC UL94V0 +

Steel

Net weight 9g

Fixation

Surface /

suspended