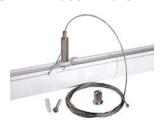

#### TRACK WIRE SUSPENSION KIT

Material Steel + PVC

Susp. Length 5m

Net weight 120g

Fixation Suspended

01189 889414

sales@darklightdesign.com

darklightdesign.com