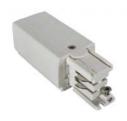

#### **CONNECTOR**

Material PC UL94V0 + Copper + Steel

Net weight 61g

Fixation Surface / susp. /

recessed