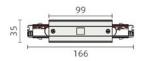

#### **DETAILS**

IP Rating Class Standards Material Rated Voltage (per circuit) Net weight

Fixation

IP20 I CE / ROHS Alu. + Copper 230V / 16A

1.68kg Surface / suspended

#### **KEY POINTS**

- 2m track system
- Surface mounted / suspended (with wire suspension kit)
- Multiple connection accessories
- TRIAC dimmable (3 phase)
   DALI dimmable (1 phase)

### **DIMENSIONS**



2m length (1m & 3m also available)

## **CONNECTION DIAGRAMS**



1 phase | 230V | 16A max



3 phase | 230V | 3 x 16A max

### MECHANICAL LOAD DIAGRAM























# **ALPS TRACK | ACCESSORIES**

SURFACE MOUNTED / SUSPENDED 3 CIRCUIT



#### MIDDLE CONNECTOR



Material PC UL94V0 + Copper + Steel

Net weight 113g

Fixation Surface / susp. /

recessed



#### **CONNECTOR**



Material PC UL94V0 + Copper + Steel

Net weight 61g

Fixation Surface / susp. /

recessed



#### **COUPLER**



Material PC UL94V0 + Copper + Steel

Net weight 27g

Fixation Surface / susp. /

recessed



#### **X CONNECTOR**



Material PC UL94V0 + Copper + Steel

Net weight 230g

Fixation Surface / susp. /

recessed



#### **T CONNECTOR**



Material PC UL94V0 + Copper + Steel

Net weight 185g

Fixation Surface / susp. /

recessed



#### **L CONNECTOR**



Material PC UL94V0 + Copper + Steel

Net weight 125g

Fixation Surface / susp. / recessed



## **ALPS TRACK | ACCESSORIES**

SURFACE MOUNTED / SUSPENDED 3 CIRCUIT



#### **END CAP**



Material PC UL94V0 +

Steel

Net weight 9g

Fixation

Surface /

suspended



#### TRACK COVER



Material PC UL94V0

Finis