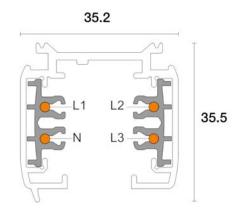

#### **DETAILS**

IP Rating Class Standards Material Rated Voltage (per circuit) Net weight

Fixation

IP20 I CE / ROHS Alu. + Copper 230V / 16A

1.68kg Surface / suspended

#### **KEY POINTS**

- 2m track system
- Surface mounted / suspended (with wire suspension kit)
- Multiple connection accessories
- TRIAC dimmable (3 phase)
   DALI dimmable (1 phase)

### **DIMENSIONS**



2m length (1m & 3m also available)

## **CONNECTION DIAGRAMS**



1 phase | 230V | 16A max



3 phase | 230V | 3 x 16A max

### MECHANICAL LOAD DIAGRAM























# **ALPS TRACK | ACCESSORIES**

SURFACE MOUNTED / SUSPENDED 3 CIRCUIT



#### MIDDLE CONNECTOR



Material PC UL94V0 + Copper + Steel

Net weight 113g

Fixation Surface / susp. /

recessed



#### **CONNECTOR**



Material PC UL94V0 + Copper + Steel

Net weight 61g

Fixation Surface / susp. /

recessed



#### **COUPLER**



Material PC UL94V0 + Copper + Steel

Net weight 27g

Fixation Surface / susp. /

recessed



#### **X CONNECTOR**



Material PC UL94V0 + Copper + Steel

Net weight 230g

Fixation Surface / susp. /

recessed



#### **T CONNECTOR**



Material PC UL94V0 + Copper + Steel

Net weight 185g

Fixatio