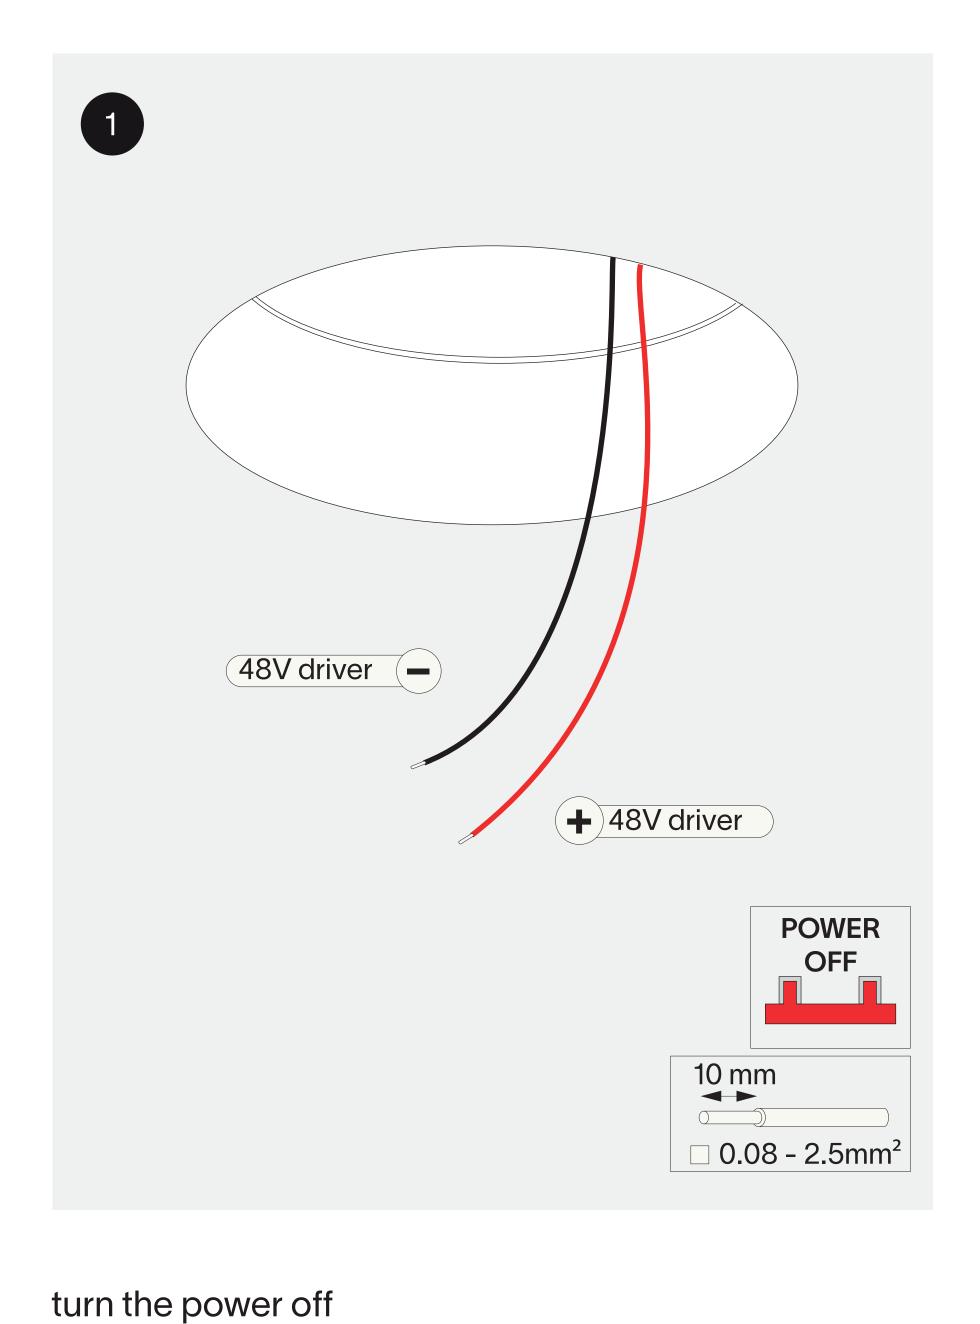

## light only + motion | long installation instruction



2





M

master/slave

ambient light

(1-1000 lux)

sensitivity

(5s-10min)

time on

T = long time on

S = high sensitivity

L = high ambient light

**POWER** ON

if desired update standard settings with a screwdriver standard settings - ambient light: 100 lux - sensitivity: no pets detectable

- time on: 5min

T = short time on

S = low sensitivity

L = low ambient light



## 45°



twist the luminaire as desired

thank you for choosing prado

 $\epsilon$ 

IP 20 IP 65

prado.eu The light source or electronics in this fixture shall only be replaced by the manufacturer. Warranty will not apply in case of wrongful use

or if unskilled personnel attempts to repair the product.