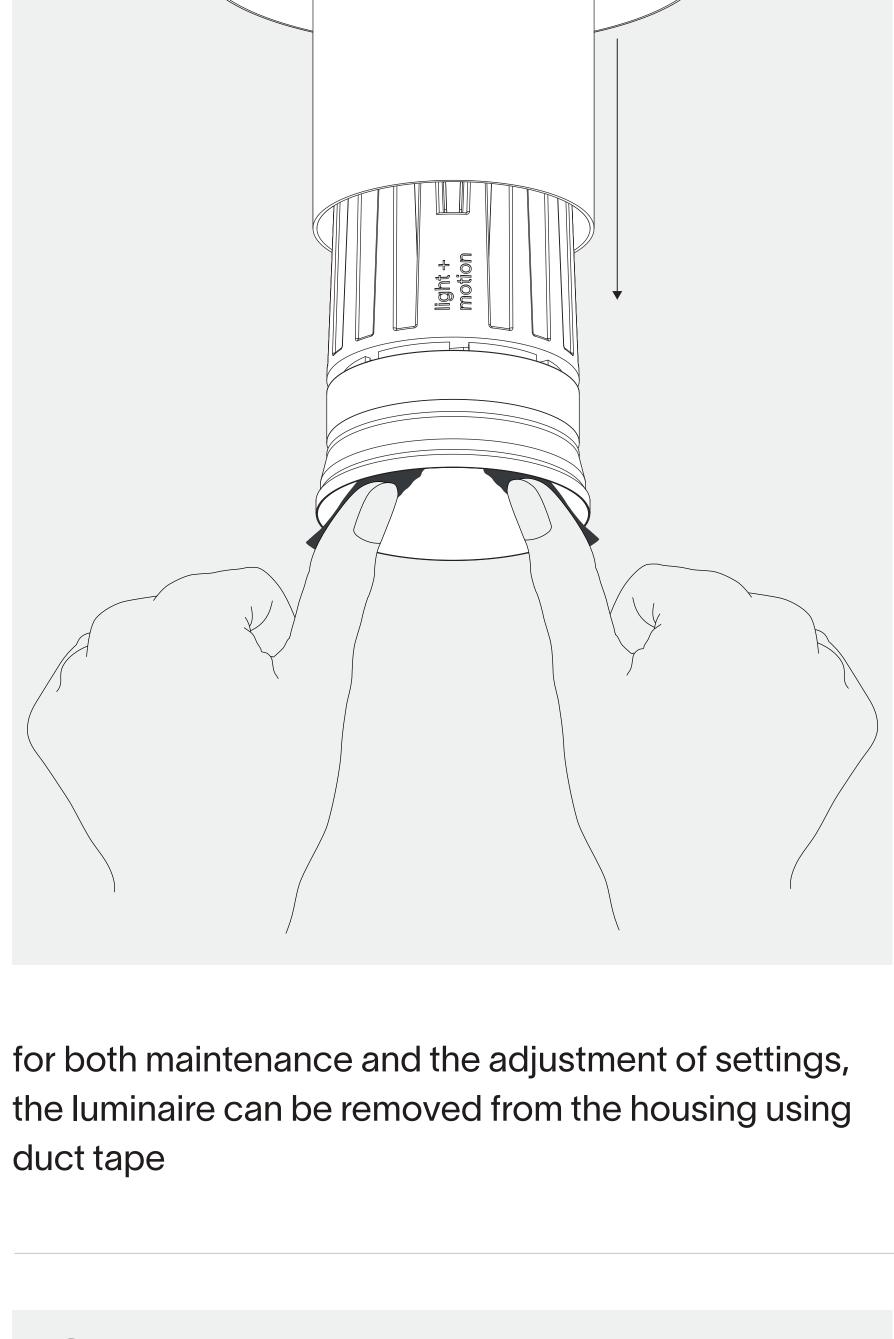

time on

T = long time on

S = high sensitivity

L = high ambient light

**POWER** ON

if desired update standard settings with a screwdriver standard settings - ambient light: 100 lux - sensitivity: no pets detectable