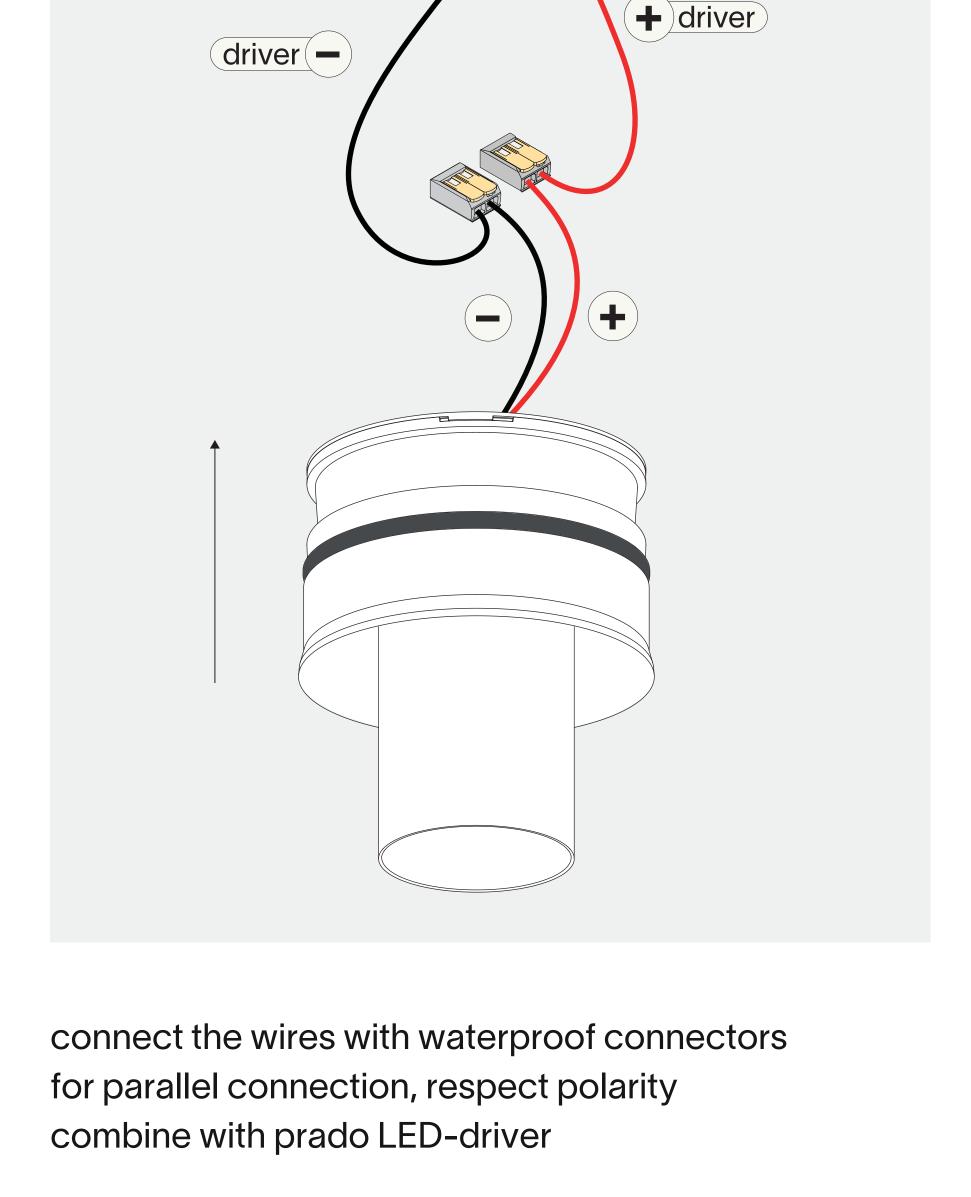

## light only + motion | long installation instruction



2





M

master/slave

ambient light

(1-1000 lux)

sensitivity

(5s-10min)

time on

T = long time on

S = high sensitivity

L = high ambient light

**POWER** ON

if desired update standard settings with a screwdriver standard settings - ambient light: 100 lux - sensitivity: no pets detectable

- time on: 5min

T = short time on

S = low sensitivity

L = low ambient light



## 45°



twist the luminaire as desired

thank you for choosing prado

 $\epsilon$ 

IP 20 IP 65

prado.eu The light source or electronics in this fixture shall only be replaced by the manufacturer. Warranty will not apply in case of wrongful use

or if unskilled personnel attempts to repair the product.