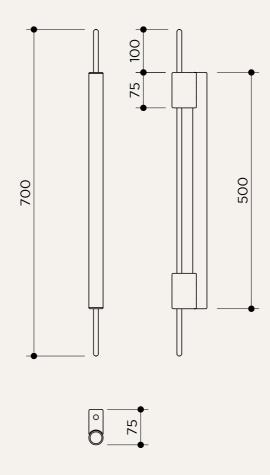

| NAME          | TUBUS 70                                                                               | MOUNTING MEASUREMENTS   |
|---------------|----------------------------------------------------------------------------------------|-------------------------|
| SKU           | TUB.112                                                                                | Ü 84.3                  |
| Typology      | Wall lights                                                                            |                         |
| Materials     | Brass and 3D printed PLA structure                                                     |                         |
| Finishes      | Available in different finishes, all the different options at the end of the catalogue | 395<br>                 |
| Socket        | S14S                                                                                   | _35<br>- <del>•</del> • |
| Wattage       | MAX 4,9 W Only LED                                                                     |                         |
| Voltage       | 220/240 V                                                                              | 니                       |
| Included bulb | S14S 50 cm LEDinestra 4,9 W<br>470 lm 2700k Dimmable                                   |                         |
| Collection    | 2018                                                                                   |                         |