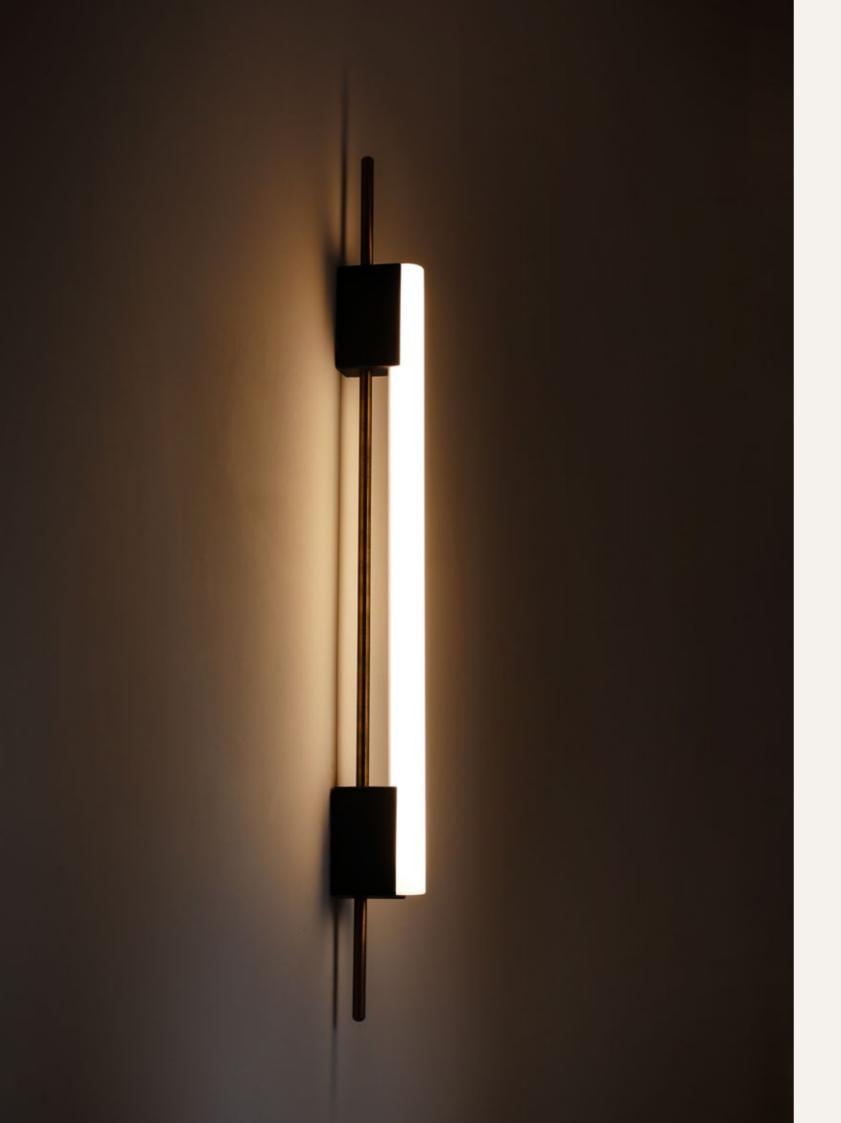

| NAME          | TUBUS 70                                                                               | MOUNTING MEASUREMENTS   |
|---------------|----------------------------------------------------------------------------------------|-------------------------|
| SKU           | TUB.112                                                                                | Ü 84.3                  |
| Typology      | Wall lights                                                                            |                         |
| Materials     | Brass and 3D printed PLA structure                                                     |                         |
| Finishes      | Available in different finishes, all the different options at the end of the catalogue | 395<br>                 |
| Socket        | S14S                                                                                   | _35<br>- <del>•</del> • |
| Wattage       | MAX 4,9 W Only LED                                                                     |                         |
| Voltage       | 220/240 V                                                                              | 니                       |
| Included bulb | S14S 50 cm LEDinestra 4,9 W<br>470 lm 2700k Dimmable                                   |                         |
| Collection    | 2018                                                                                   |                         |