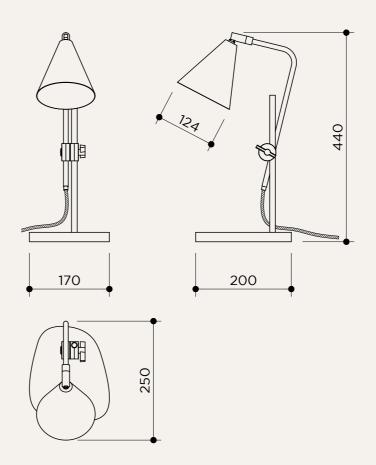

Collection

2019

| NAME                                | CONE TABLE                                                                             | CON  | NNECTION CABLE                       |
|-------------------------------------|----------------------------------------------------------------------------------------|------|--------------------------------------|
| SKU<br>Typology                     | CON.110<br>Table lights                                                                | 0 0  | EU plug<br>with switch               |
| Materials                           | Brass structure and stone base                                                         |      |                                      |
| Finishes                            | Available in different finishes, all the different options at the end of the catalogue | (00) | EU plug<br>without switch            |
| Socket                              | GU10                                                                                   |      |                                      |
| Wattage<br>Voltage<br>Included bulb | Max 15 W LED<br>220/240 V<br>GU10 4,8 W 355 lm 2700k Dimmable                          |      | UK plug<br>with or without<br>switch |