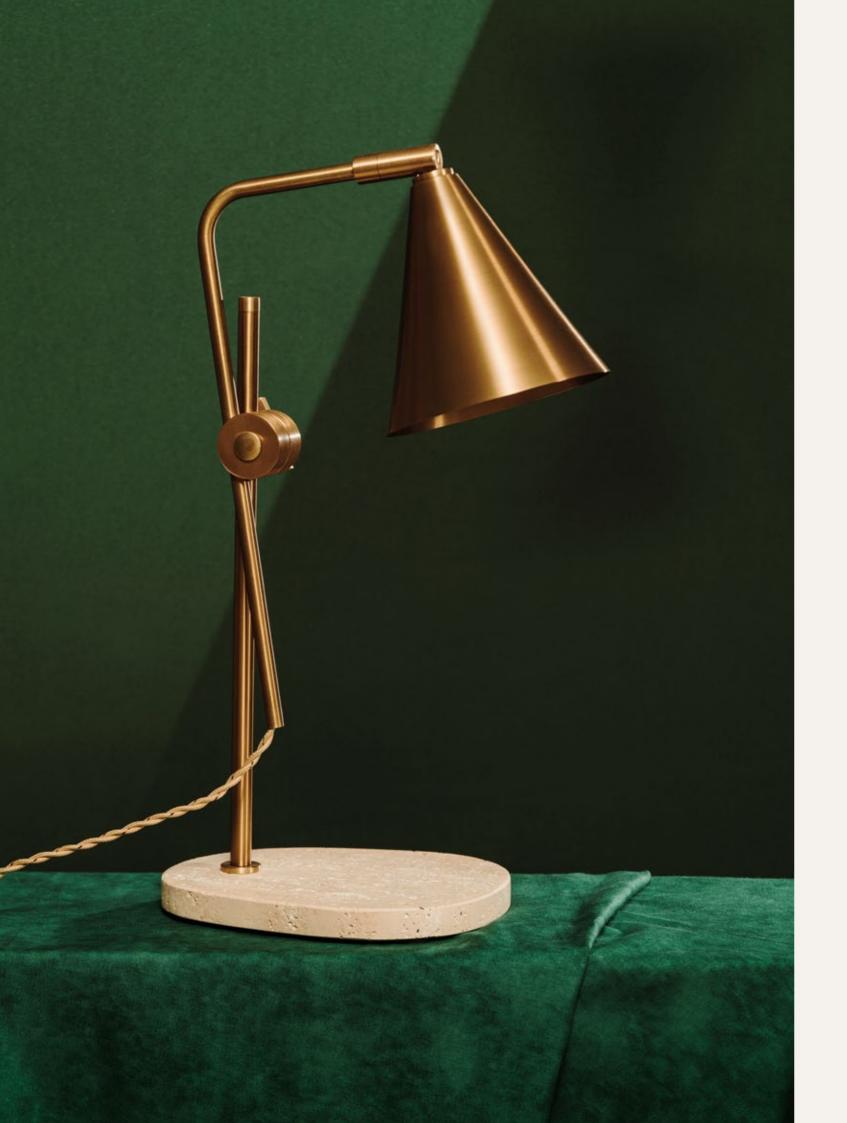

Collection

2019

| NAME                                | CONE TABLE                                                                             | CON  | NNECTION CABLE                       |
|-------------------------------------|----------------------------------------------------------------------------------------|------|--------------------------------------|
| SKU<br>Typology                     | CON.110<br>Table lights                                                                | 0 0  | EU plug<br>with switch               |
| Materials                           | Brass structure and stone base                                                         |      |                                      |
| Finishes                            | Available in different finishes, all the different options at the end of the catalogue | (00) | EU plug<br>without switch            |
| Socket                              | GU10                                                                                   |      |                                      |
| Wattage<br>Voltage<br>Included bulb | Max 15 W LED<br>220/240 V<br>GU10 4,8 W 355 lm 2700k Dimmable                          |      | UK plug<br>with or without<br>switch |