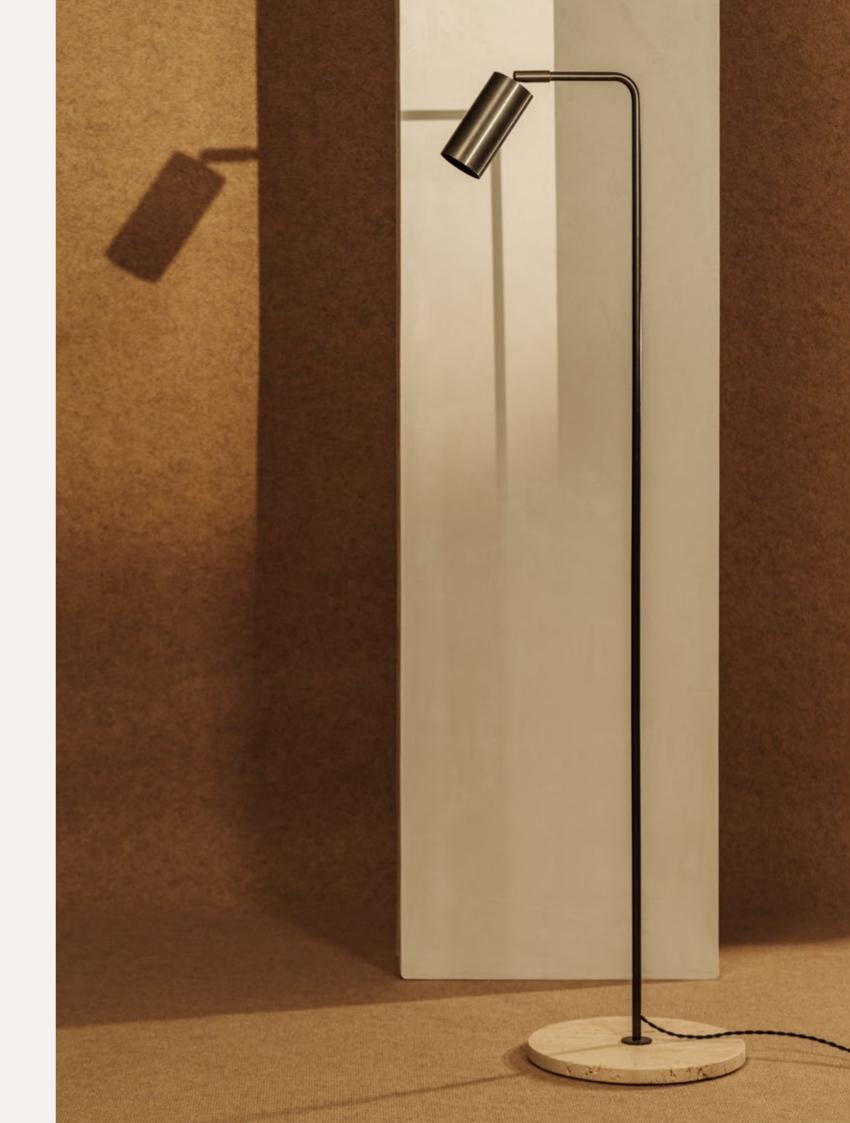

| NAME            | BOOK XL FLOOR ARM                                                                      | c   | CONNECTION CABLE           |
|-----------------|----------------------------------------------------------------------------------------|-----|----------------------------|
| SKU<br>Typology | BOK.115<br>Table lights                                                                | 0 0 | EU plug<br>with switch     |
| Materials       | Brass structure and stone base                                                         |     |                            |
| Finishes        | Available in different finishes, all the different options at the end of the catalogue |     | EU plug<br>without switch  |
| Socket          | GU10                                                                                   |     |                            |
| Wattage         | Max 15 W LED                                                                           |     | UK plug<br>with or without |
| Voltage         | 220/240 V                                                                              |     | switch                     |
| Included bulb   | GU10 4,8 W 355 lm 2700k Dimmable                                                       |     |                            |
| Collection      | 2019                                                                                   |     |                            |
|                 |                                                                                        |     |                            |