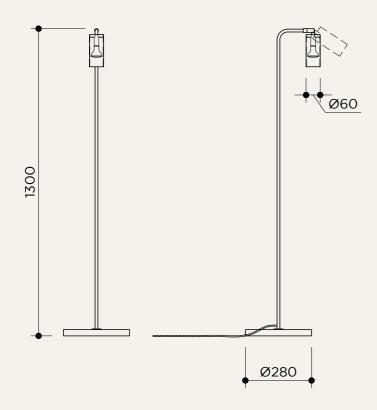

| NAME            | BOOK XL FLOOR ARM                                                                      | c   | CONNECTION CABLE           |
|-----------------|----------------------------------------------------------------------------------------|-----|----------------------------|
| SKU<br>Typology | BOK.115<br>Table lights                                                                | 0 0 | EU plug<br>with switch     |
| Materials       | Brass structure and stone base                                                         |     |                            |
| Finishes        | Available in different finishes, all the different options at the end of the catalogue |     | EU plug<br>without switch  |
| Socket          | GU10                                                                                   |     |                            |
| Wattage         | Max 15 W LED                                                                           |     | UK plug<br>with or without |
| Voltage         | 220/240 V                                                                              |     | switch                     |
| Included bulb   | GU10 4,8 W 355 lm 2700k Dimmable                                                       |     |                            |
| Collection      | 2019                                                                                   |     |                            |
|                 |                                                                                        |     |                            |