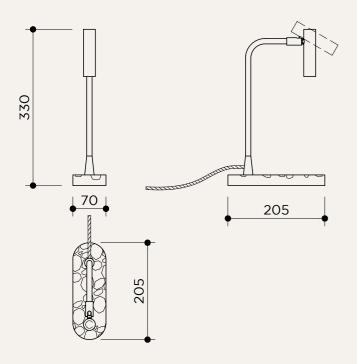

| NAME                         | BOOK TABLE                                                                             | CON | INECTION CABLE             |
|------------------------------|----------------------------------------------------------------------------------------|-----|----------------------------|
| SKU<br>Typology<br>Materials | BOK.113 Table lights Brass structure and stone base                                    | 0 0 | EU plug<br>with switch     |
| Finishes                     | Available in different finishes, all the different options at the end of the catalogue |     | EU plug<br>without switch  |
| Socket                       | G9                                                                                     |     |                            |
| Wattage                      | 2,3 W                                                                                  |     | UK plug<br>with or without |
| Voltage                      | 220/240 V                                                                              |     | switch                     |
| Included bulb                | G9 2,3 W 215 lm 2700k Dimmable                                                         |     |                            |
| Collection                   | 2019                                                                                   |     |                            |