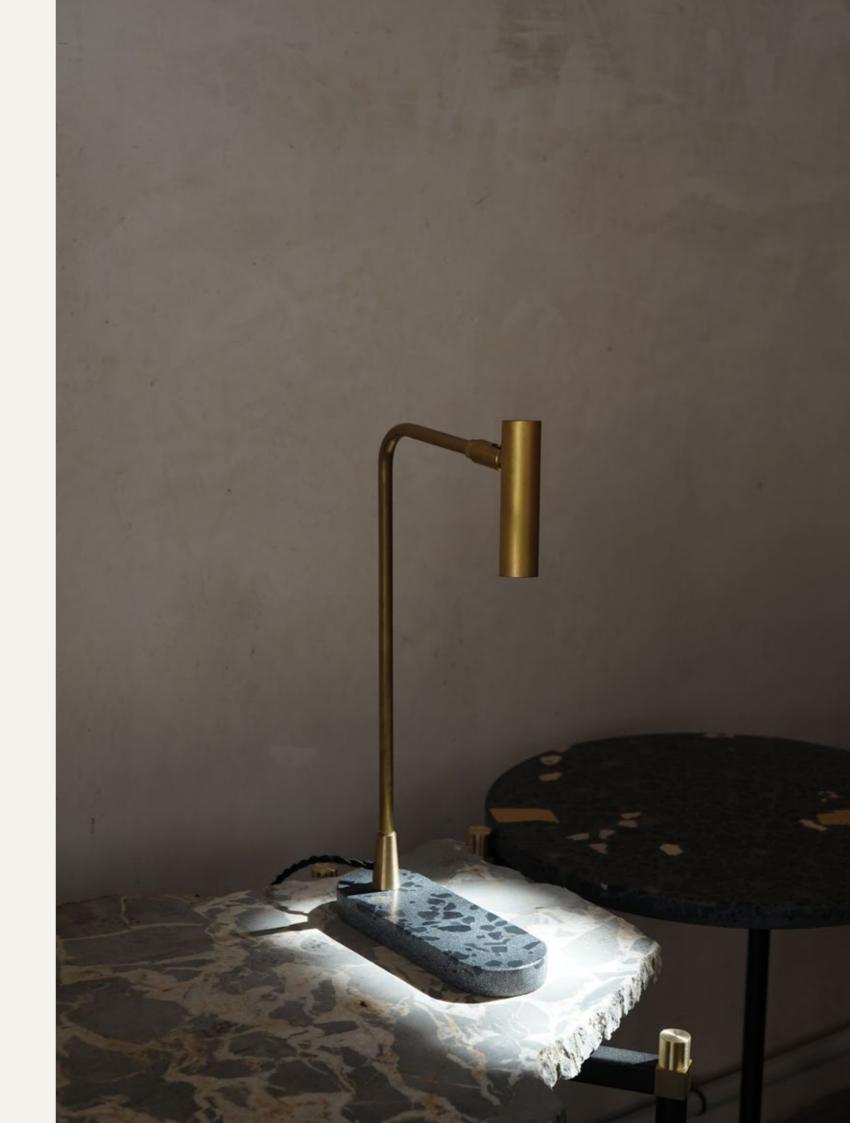

| NAME                         | BOOK TABLE                                                                             | CON | INECTION CABLE             |
|------------------------------|----------------------------------------------------------------------------------------|-----|----------------------------|
| SKU<br>Typology<br>Materials | BOK.113 Table lights Brass structure and stone base                                    | 0 0 | EU plug<br>with switch     |
| Finishes                     | Available in different finishes, all the different options at the end of the catalogue |     | EU plug<br>without switch  |
| Socket                       | G9                                                                                     |     |                            |
| Wattage                      | 2,3 W                                                                                  |     | UK plug<br>with or without |
| Voltage                      | 220/240 V                                                                              |     | switch                     |
| Included bulb                | G9 2,3 W 215 lm 2700k Dimmable                                                         |     |                            |
| Collection                   | 2019                                                                                   |     |                            |